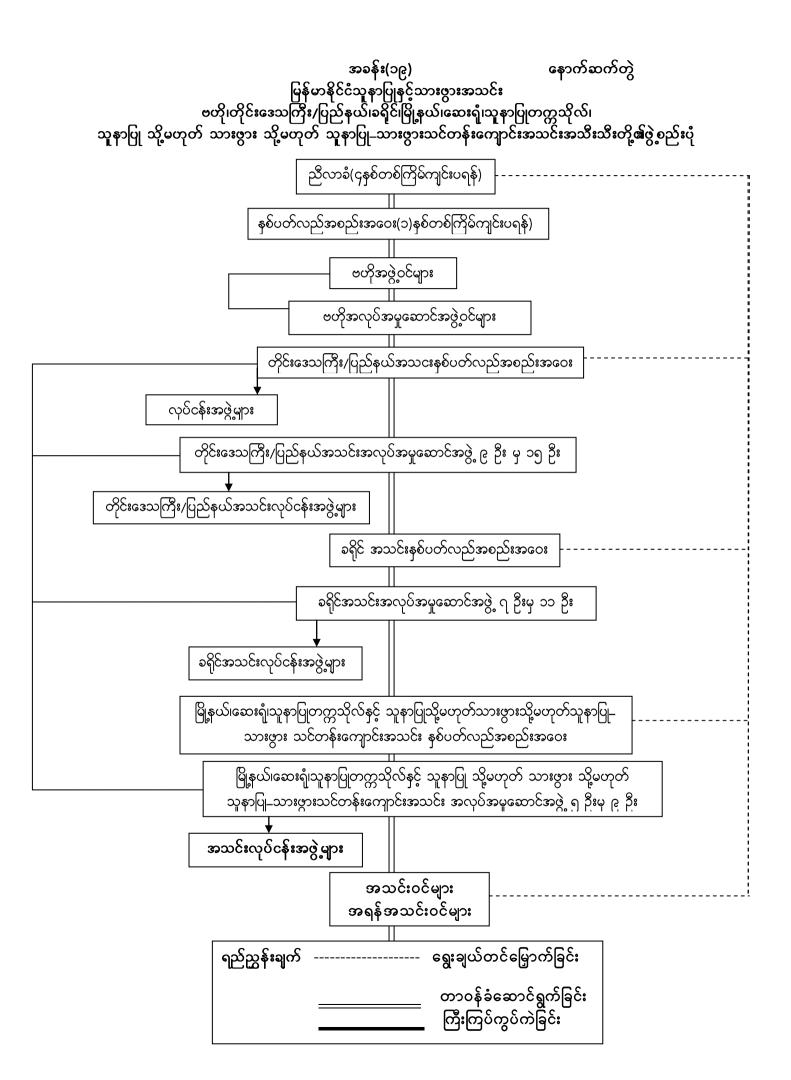

အခန်း(၁၀) ဗတိုရွေးချယ်တင်မြှောက်ရေးအဇွဲ့နှင့်တိုင်းဒေသကြီး/ပြည်နယ်၊ခရိုင်၊မြို့နယ်၊ဆေးရုံ၊ သူနာပြုတက္ကသိုလ်နှင့် သူနာပြု သို့မဟုတ် သားဗွား သို့မဟုတ် သူနာပြု–သားဗွားသင်တန်းကျောင်းအသင်းများ၏ အလုပ်အမှုဆောင်အဇွဲ့ဝင်ရွေးချယ်တင်မြှောက်ရေးအဇွဲ့များ ်ဝွဲ့စည်းခြင်းနှင့်ရှေးချယ်တင်မြှောက်ခြင်း

ဗဟိုအဖွဲ့၊ဗဟိုအလုပ်အမှုဆောင်အဖွဲ့သည်ဗဟိုအဖွဲ့ဝင်သစ်နှင့်ဗဟိုအလုပ်အမှုဆောင်အဖွဲ့သစ်ရေးချယ်တင် ၂၄။ ဖြောက်နိုင်ရန်အောက်ပါဂုဏ်သရေိရှပုဂုလ်များပါဝင်သော် ''ဗဟိုရွေးချယ်တင်မြှောက်ရေးအဖွဲ့''ကို ရွေးချယ်တင်မြှောက် ခံယူခြင်းမပြုသူ အဗွဲ့ဝင် ၅ ဦး မှ ဂ ဦးဗြင့် ညီလာ ခံမကျင်းပမီ ၆ လကြိုတင်၍ ညှိနှင်းဇွဲ့စည်းတာဝန်ပေးအပ်ရမည်။

#### ဗတိုရွေးချယ်တင်မြှောက်ရေးအဇွဲ့၏ လုပ်ငန်းတာဝန်များ

ဗဟရွေးရျယ်တင်မြှောက်ရေးအဖွဲ့သည်ဗဟိုအဖွဲ့ဝင်များရွေးရျယ်တင်မြှောက်နိုင်ရန် အောက်ပါလုပ်ငန်းများကို ၂၅။ ကြိုတင်စီစဉ်ဆောင်ရွက်ထားရမည်\_

- ညီလာခံ၌ရွေးချယ်တင်မြှောက်ပွဲကျင်းပနိုင်ရန်လိုအပ်သည်တို့ကို ဗဟိုအလုပ်အမှုဆောင်အဖွဲ့နှင့် (က) ကြိုတင်ညှိနိုင်းခြင်း၊
- ညီလာခံရက်များအတွင်းရွေးချယ်တင်မြှောက်ပွဲကျင်းပမည့်နေ့ရက်၊အခ|န်၊ နေရာတို့ကိုညီလာခံ (ລ) မတိုင်မီအနည်းဆုံး ၅ လကြိုတင်၍တိုင်း ဒေသကြီး/ပြည်နယ်၊ခရိုင်၊မြို့နယ်၊ဆေးရုံ၊သူနာပြု တက္ကသိုလ်နှင့် သူနာပြု သို့မဟုတ် သားဖွား သို့မဟုတ် သူနာပြု–သားဖွားသင်တန်းကျောင်း အသင်းများသို့ အကြောင်းကြားခြင်း၊
- ဗဟိုရွေးချယ်တင်မြှောက်ရေးအဖွဲ့သည် အပိုဒ်(၂၂)ပါ သတ်မှတ်ချက်များနှင့်ညီညွှတ်သော (ဂ) အသင်းဝင်များသည်ဗဟိုအဖွဲ့ဝင်အဖြစ် ရွေးချယ်ခံပိုင်ခွင့်ရှိကြောင်းကို တိုင်းဒေသကြီး/ ပြည်နယ်၊ ခရင်၊မြို့နယ်၊ ဆေးရုံနှင့် သူနာပြုတက္ကသိုလ်နှင့် သူနာပြု သို့မဟုတ် သားဗွား သို့မဟုတ် သူနာပြု–သားဗွားသင်တန်းကျောင်းအသင်း များသို့ ညီလာခံမတိုင်မိအနည်းဆုံး ၅ လ ကြိုတင်အကြောင်းကြားခြင်း၊
- တိုင်းဒေသကြီး/ပြည်နယ်၊ခရင်၊မြို့နယ်၊ဆေးရုံနှင့်သူနာပြုတက္ကသိုလ်အတွင်းရှအပိုဒ် (၂၂) ပါ (ဃ) သတ်မှတ်ချက်များနှင့်ညီညွတ်သူများသည်ဗဟိုအဗွဲ့ဝင် အဖြစ်ရွေးချယ်တင်မြှောက်ခံလပါက အမည်စာရင်းတင်သွင်းလွှာ**(ပုံစံ–ဂု)** ကိုပြည့်စုံစွာဖြည့်စွက်၍ကိုယ်ရေးမှတ်တမ်း **(ပုံစံ–ဂ)** နှင့် အတူပးတွဲလျှက် ဗဟိုရေးချယ်တင်မြှောက် ရေးအဖွဲ့ဖြန်မာနိုင်ငံသူနာပြုနှင့်သားဖွားအသင်းသို့ ညီလာခံမတိုင်မီ အနည်းဆုံး ၃ လ ကြိုတင်ပေးပို့ရန်အကြောင်းကြားခြင်း၊