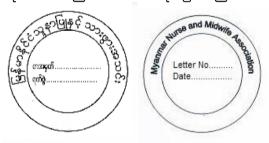

အသင်း၏ ရုံးတံဆိပ်

၈။ အသင်း၏ဓာဝင်ဓာထွက်ရုံးတံဆိပ်သည် အောက်ပါအတိုင်းဖြစ်သည်။

## အသင်း၏ဓာဝင်ဓာထွက်ရုံးတံဆိပ်

- (က) အသင်း၏ မြန်မာဘာသာ စာဝင်စာထွက်ရုံးတံဆိပ်နှင့် စပ်လျဉ်း၍ရှင်းလင်းချက်\_
  - (၁) အပြင်စက်ဝိုင်း၏ အချင်းသည် ၂ လက်မရှိပြီး အတွင်းစက်ဝိုင်း၏ အချင်းသည် <mark>၁.၅</mark> လက်မဖြစ်သည်။
  - (၂) အပြင်စက်ဝိုင်းနှင့်အတွင်းစက်ဝိုင်းအကြားအပေါ်ပိုင်းတွင် မြန်မာဘာသာဖြင့် **''မြန်မာနိုင်ငံ သူနာပြုနှင့်သားဗွားအသင်း**''ဟူ၍လည်းကောငး၊စက်ဝိုင်း၏အောက်ပိုင်းတွင်မြန်မာဘာ သာဖြင့်အသင်းတည်ရှိရာမြို့အမည်ကိုလည်းကောင်းဖော်ပြ၍ ထိုစာသားနှစ်ခုအကြား အလယ်ဗဟို တစ်ဖက်တစ်ချက်စီ တွင် ကြယ်တစ်ပွင့်စီရှိသည်။
  - (၃) အတွင်းစက်ဝိုင်း၏ အလယ်တွင်စာအမှတ်နှင့်ရက်စွဲတို့ကို ဖော်ပြရမည်။

- (ခ) အသင်း၏ အင်္ဂလိပ်ဘာသာဓာဝင်ဓာထွက် ရုံးတံဆိပ်နှင့်စပ်လျဉ်း၍ ရှင်းလင်းချက်
  - (၁) အပြင်စက်ဝိုင်းသည်အချင်း ၂ လက်မရှိပြီး အတွင်းစက်ဝိုင်း၏အချင်းသည် ၁.၅ လက်မဖြစ်သည်။
  - (၂) အပြင်စက်ဝိုင်းနှင့် အတွင်းစက်ဝိုင်းအကြား အပေါ်ပိုင်းတွင် အင်္ဂလိပ်ဘာသာဖြင့် ''Myanmar Nurse and Midwife Association'' ဟူ၍လည်းကောင်း၊ စက်ဝိုင်း၏အောက်ပိုင်းတွင်အင်္ဂလိပ်ဘာသာဖြင့်အသင်းတည်ရှိရာမြို့အမည်ကိုလည်း ကောင်းဖော်ပြ၍ ထိုစာသားနှစ်ခုအကြားအလယ်ဗဟိုတစ်ဖက်တစ်ချက်စီတွင် ကြယ်တစ်ပွင့်စိရှိသည်။
  - (၃) အတွင်းစက်ဝိုင်း၏အလယ်တွင် Letter No. နှင့် Date တို့ကို ဖော်ပြရမည်။